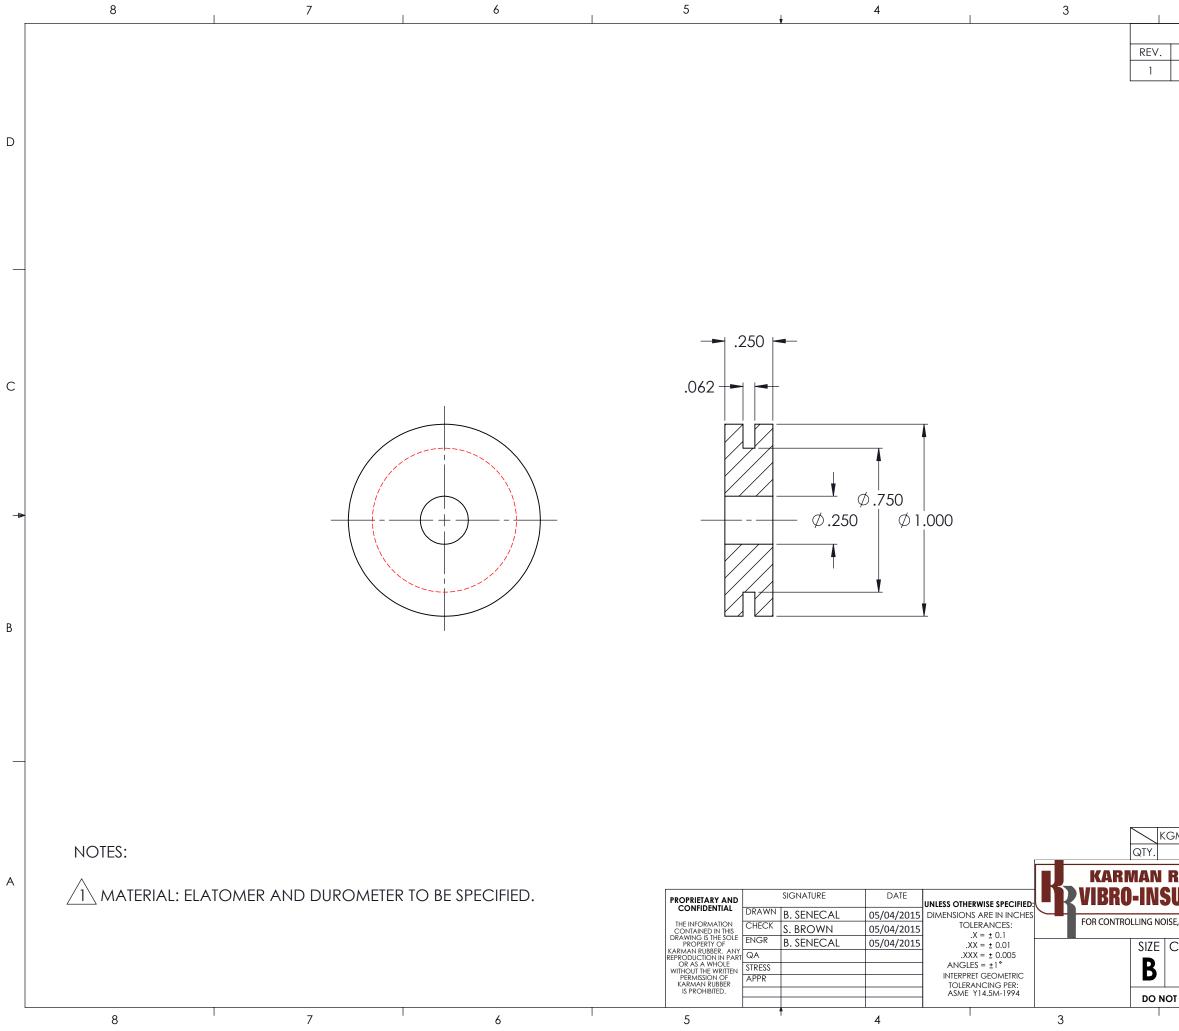

|    | 2                                              |                     | 1                     | 1                       |               |   |
|----|------------------------------------------------|---------------------|-----------------------|-------------------------|---------------|---|
| 1  | REVISIONS                                      |                     |                       |                         |               |   |
| /. | DESC                                           | RIPTION             | -                     | DATE                    | APPROVED      |   |
|    |                                                |                     | G                     | 5/4/2015                | BS            |   |
|    |                                                |                     |                       |                         |               | D |
|    |                                                |                     |                       |                         |               | C |
|    |                                                |                     |                       |                         |               |   |
|    |                                                |                     |                       |                         |               | В |
| 1- |                                                |                     |                       | A                       |               |   |
| K  | GMS-7 (MS35489-7)<br>DESCRIPTION               | KGMS-7<br>PART NU   |                       | MATERIAL C              | DR NOTES ITEM |   |
|    | RUBBER<br>SULATORS®<br>DISE, SHOCK & VIBRATION | KGMS<br>KGMS<br>WWW | 5-7 ( <i>1</i><br>GRO | MS3548<br>MMET<br>MAN.( | 89-7)<br>COM  | A |
| =  |                                                |                     | GM                    |                         | REV<br>1      |   |
| N  | OT SCALE DRAWING                               | SCALE: 2:1          | WEIGHI                | : N/A                   | Sheet 1 of 1  |   |
| I  | 2                                              |                     | I                     | 1                       |               |   |